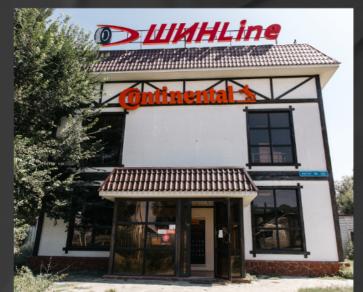

#### SHYMKENT

© Шин Line

- 2 TIRE REPAIR SERVICE CENTERS
- 50 EMPLOYEES

- 2 TIRE CENTERS
- 2 LARGE WAREHOUSES

Шин Line

- 5 TIRE REPAIR SERVICE CENTERS
- 80 EMPLOYEES

- 5 TIRE CENTERS
- 3 LARGE WAREHOUSES

- 1 TIRE CENTER
- 2 LARGE WAREHOUSES
- 1 TIRE REPAIR SERVICE CENTERS
- 44 EMPLOYEES